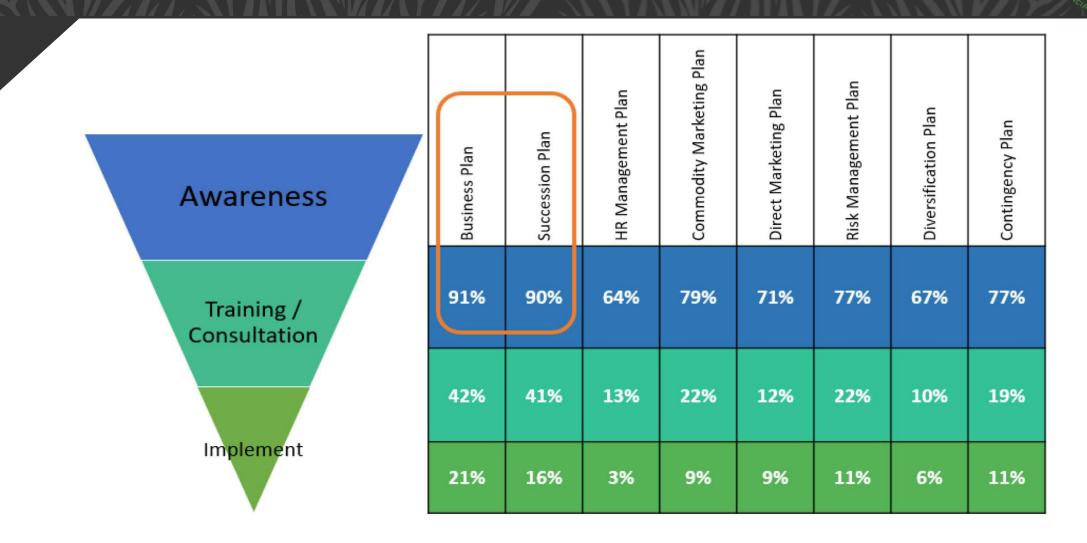

## Dollars and Sense Study – 2017 AMI/FMC

Business and Succession Planning have had the most penetration and are also the topics that farmers want more information/training in.

## Dollars and Sense Study – 2017 AMI/FMC

% of Farmers who have completed the following plans:

| BUSINESS PLAN            | 21%<br>17%    |
|--------------------------|---------------|
| SUCCESSION PLAN          | 16%<br>20%    |
| RISK MANAGEMENT PLAN     | 11%<br>19%    |
| CONTINGENCY PLAN         | 11%<br>18%    |
| COMMODITY MARKETING PLAN | <b>9%</b> 23% |
| DIRECT MARKETING PLAN    | 9% 18%        |
| DIVERSIFICATION PLAN     | 6% 24%        |
| HR MANAGEMENT PLAN       | 3%            |
| 2016 2011                |               |

## OFA Leadership

AMI Farm Business Management Planning

Baseline study results:

- > 90% want to know more about succession
- > 16% have completed succession plan
- Census of Agriculture 2016 8.5% with plan