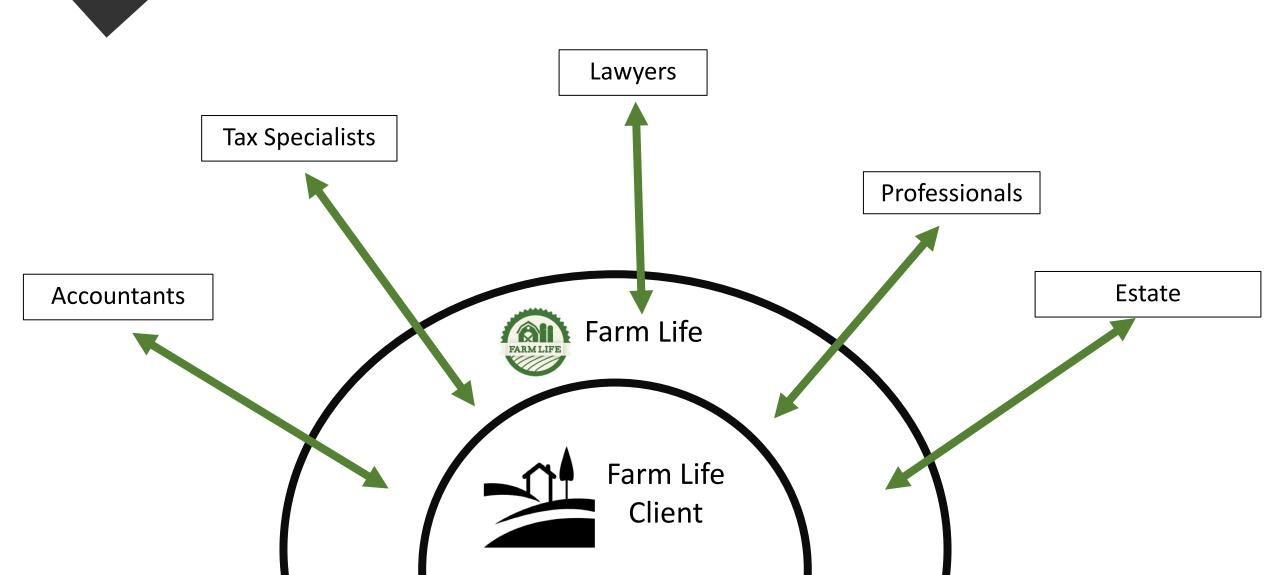

# Keeping Farmers Farming

## Our Founder's Story





### Darrell Wade



#### Certified Family Enterprise

Advisor

- Certified Farm Advisor
- Team Leader Province wide

#### representatives



#### **Business Continuity**





#### Transition

> Leadership

#### ➢ Financial





### **Business Continuity**





## Traditional Farm Team











### Our Farm Team





## Leading Change



Communication

- Facilitation
- Collaboration
- Accountability

#### Governance

### Best Leadership Practices





## Dollars and Sense Study – 2017 AMI/FMC



Business and Succession Planning have had the most penetration and are also the topics that farmers want more information/training in.

## Dollars and Sense Study – 2017 AMI/FMC



% of Farmers who have completed the following plans:

| BUSINESS PLAN            | 21%<br>17%    |
|--------------------------|---------------|
| SUCCESSION PLAN          | 16%<br>20%    |
| RISK MANAGEMENT PLAN     | 11%<br>19%    |
| CONTINGENCY PLAN         | 11%<br>18%    |
| COMMODITY MARKETING PLAN | <b>9%</b> 23% |
| DIRECT MARKETING PLAN    | 9% 18%        |
| DIVERSIFICATION PLAN     | 6% 24%        |
| HR MANAGEMENT PLAN       | 3%            |
| 2016 2011                |               |

- Drivers of Plan development:
  - Change in farm ownership (57%)